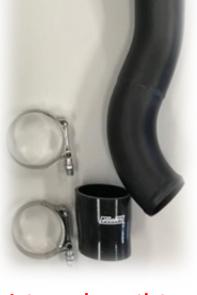

## Intercooler Inlet

Intercooler outlet

Ensure clamp ferrule is correctly seated/assembled to the clamp.