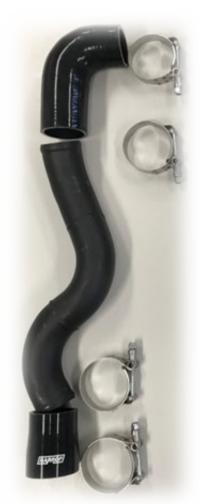

## Intercooler Inlet

Intercooler outlet

Ensure clamp ferrule is correctly seated/assembled to the clamp.