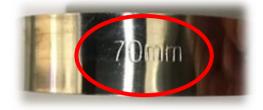

## **Installation Guide Ranger Intercooler Pipe Kit**

For ease of fitment please ensure that the clamps in the kit are fitted in the correct locations. Each clamp has sizes stamped in them, either a range or single number, see image below for clarity. On the turbo outlet ensure the clamp is seated behind the bead on the turbo, this requires clamp to be oriented so it doesn't foul on engine side.

## **Turbo** outlet side

Throttle body inlet side

48-59 57

57-65 65

ENSURE PLUG IS

57-65 65

63-71 70 68-76 76

68-76 76