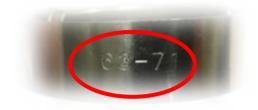

## **Installation Guide Ranger Intercooler Pipe Kit**

For ease of fitment please ensure that the clamps in the kit are fitted in the correct locations. Each clamp has sizes stamped in them, either a range or single number, see image below for clarity. On the turbo outlet ensure the clamp is seated behind the bead on the turbo, this requires clamp to be oriented so it doesn't foul on engine side.

## **Turbo** outlet side

Throttle body inlet side

48-59 57

57-65 65

ENSURE PLUG IS

57-65 65

63-71 70 68-76 76

68-76 76