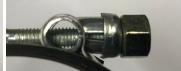

## Intercooler Inlet

Intercooler outlet

Ensure clamp ferrule is correctly seated/assembled to the clamp.