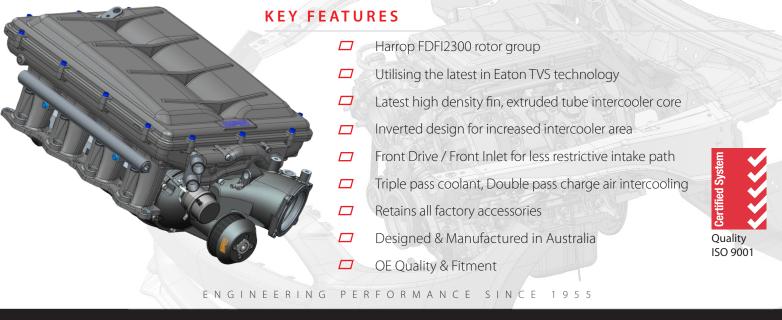

## OVERVIEW

The TVS2300 Supercharger is designed and manufactured by Harrop to OE standards leveraging our Ford supply program for the factory 'Miami V8' in Australia. Utilising the latest generation Eaton TVS supercharger technology, the system is exclusively designed for the Mustang 5.0L Coyote engine.

The front drive/front inlet design allows for a shorter less restrictive intake path allowing for improved air flow and superior performance. The integrated design and the latest intercooler technology provides optimal air distribution over the intercooler face.