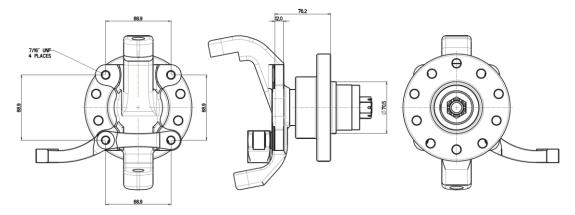

We offer two front kits using a Wilwood front 2.0" drop (P/N 830-9807) spindle and hub, the hub comes in two different offsets as shown below.

## 91.50mm off set hub uses kit KC8\*R103A164B160

76.2mm off set hub uses kit \*\*\*\*\*\*\*\*

ENGINEERING PERFORMANCE SINCE 1955

We offer two rear kits using a KORE3 Industries hand brake system, we offer them to suit the Ford 9" rear housing, the kit is to suit 2 different size bearing housings one is a 2.375" x 3.500" and the other is a 2.000" x 3.562" as shown below.