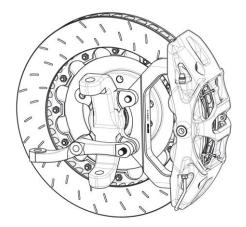

We offer two front kits using a Wilwood front 2.0" drop (P/N 830-9807) spindle and hub, the hub comes in two different offsets as shown below.