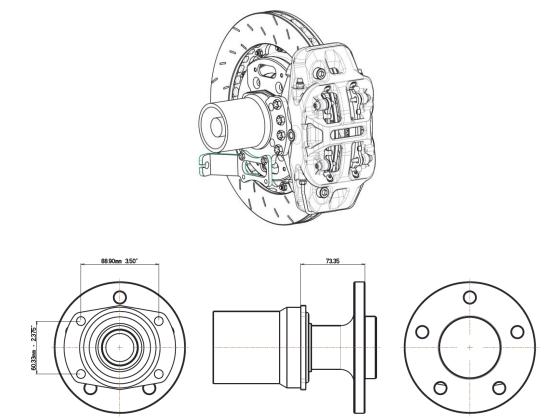

## 91.50mm off set hub uses kit KC8\*R103A164B160

76.2mm off set hub uses kit \*\*\*\*\*\*\*\*

ENGINEERING PERFORMANCE SINCE 1955

We offer two rear kits using a KORE3 Industries hand brake system, we offer them to suit the Ford 9" rear housing, the kit is to suit 2 different size bearing housings one is a 2.375" x 3.500" and the other is a 2.000" x 3.562" as shown below.

2.375" x 3.500" flange type housing uses kit KC9\*R105A168B168

2.000" x 3.562" flange type housing uses kit KC9\*R106A166B167

ENGINEERING PERFORMANCE SINCE 1955