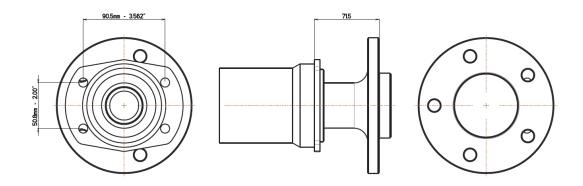

## 91.50mm off set hub uses kit KC8\*R103A164B160

76.2mm off set hub uses kit \*\*\*\*\*\*\*\*

ENGINEERING PERFORMANCE SINCE 1955

We offer two rear kits using a KORE3 Industries hand brake system, we offer them to suit the Ford 9" rear housing, the kit is to suit 2 different size bearing housings one is a 2.375" x 3.500" and the other is a 2.000" x 3.562" as shown below.

2.375" x 3.500" flange type housing uses kit KC9\*R105A168B168

2.000" x 3.562" flange type housing uses kit KC9\*R106A166B167

ENGINEERING PERFORMANCE SINCE 1955