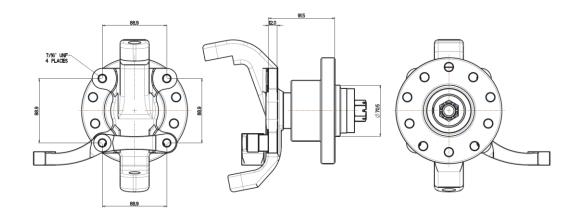

We offer two front kits using a Wilwood front 2.0" drop (P/N 830-9807) spindle and hub, the hub comes in two different offsets as shown below.

## 91.50mm off set hub uses kit KC8\*R103A164B160

76.2mm off set hub uses kit \*\*\*\*\*\*\*\*

ENGINEERING PERFORMANCE SINCE 1955

We offer two rear kits using a KORE3 Industries hand brake system, we offer them to suit the Ford 9" rear housing, the kit is to suit 2 different size bearing housings one is a 2.375" x 3.500" and the other is a 2.000" x 3.562" as shown below.