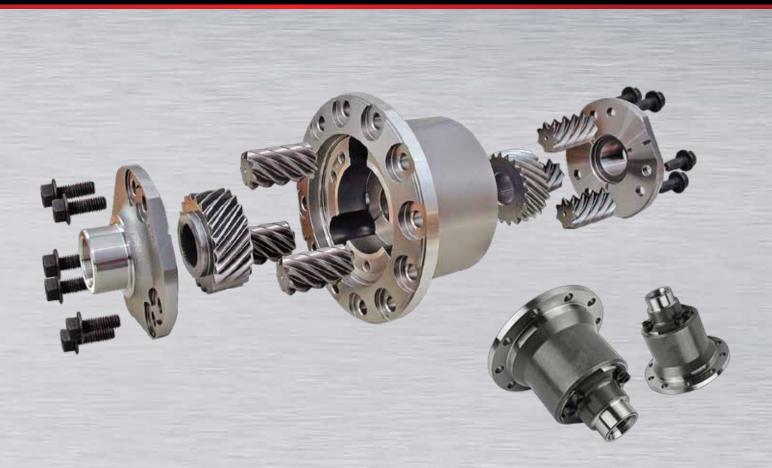

The Harrop/Eaton Truetrac was the first helical gear differential introduced into the automotive aftermarket as a Harrop brand. It remains the leading helical gear-type limited slip differential in the industry. The Harrop Truetrac's helical gear design eliminates the need for wearable parts, resulting in maintenance free traction recognized not only for its toughness but also its smooth and quiet operation.

Proven design and effective performance all make the Harrop TrueTrac limited slip differential the ideal choice for a wide variety of vehicle applications, both on and off road.

Harrop Performance USA T: +1 269 719 6106 E: sales@harropperformance.com Harrop Engineering Australia Pty. Ltd 96 Bell Street, Preston, VIC 3072 AUSTRALIA T: +613 9474 0900 F: +613 9474 0999