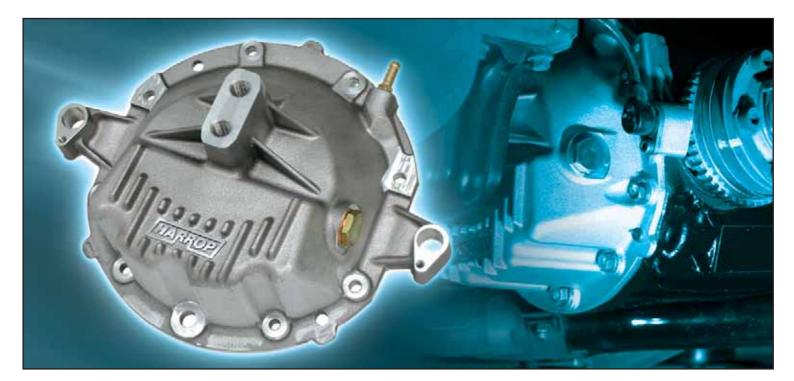

## **Differential Cover**

## Features (Enduro):

- · Direct bolt on replacement for easy fitment DIY
- · Utilises standard speed sensors and rear mount
- Increases oil capacity by approximately 1.5 litres, resulting in improved cooling and durability
- Ideal for towing or vehicles carrying large loads
- · Designed for increased strength
- The Harrop Enduro diff cover is cast and manufactured in house from the same high grade, heat treated aluminium as the sport cover, and CNC machined to exacting tolerances with total precision
- Designed to suit Holden IRS Commodore, Monaro, GTO vehicles including LWB
- Can be machined to suit the use of external oil cooler and pump
- · Can be modified to fit 'live rear end' commercial vehicles
- An extremely cost effective safe guard for any Holden differential